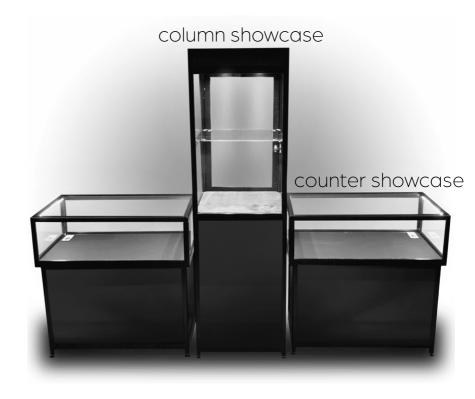

# You have the choice between a stand to furnish yourself in your image or a showcase alone for more flexibility

or

#### SHOWCASE DETAILS

Black and black sequined carpeting

Wooden partitions, with brushed cotton

cladding

2 electrical outlets

Sign in your name

Lighting: minimum of three spotlights

(depending on stand size)

Ground cleaning of stands

4 exhibitor badges

Booth of 7 m<sup>2</sup> : 6 160 € ex. VAT

Booth of 9 m<sup>2</sup>: 7 920 € ex. VAT

Booth of 12 m<sup>2</sup>: 10 560 € ex. VAT

Counter showcase

(H85 x L100 x D60cm, interior height 28cm)

LED strip lighting

Storage box under the showcase

A chair

Your name on the showcase

4 exhibitor badges

First showcase price : 2 500 € ex. VAT

Identical additional showcase or column (H200 x L60 x D60cm, interior height 87 cm)