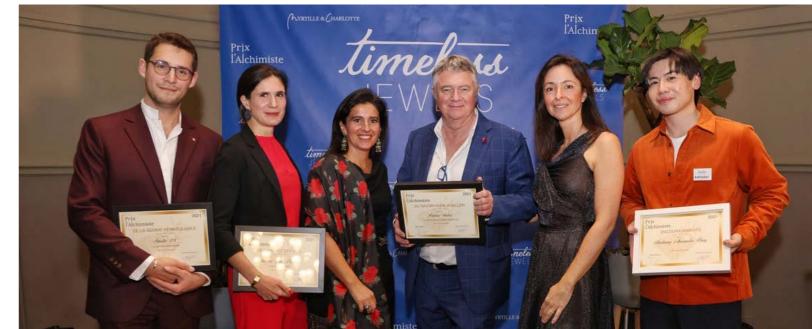

# Prjx l'Alchimiste

Prize-winners of the "Or du Temps" theme

Studio 28 Maison Alix Dumas Aurore Cuff Eternity Ring

Patrice Fabre Binling Alexander Peng Poppy Pop Earrings Cupidon Nativity

# ANNUAL THEME

In 2021, exhibitors competed on the 'Gold and Time' theme. This year, the Alchemist Prize theme will be **ENTHUSIASM**.

# DAYS OF VISIBILITY

Enthusiasm collections will be on display during the entirety of the Timeless Jewels fair in a dedicated window display.

2021 Prize-winners