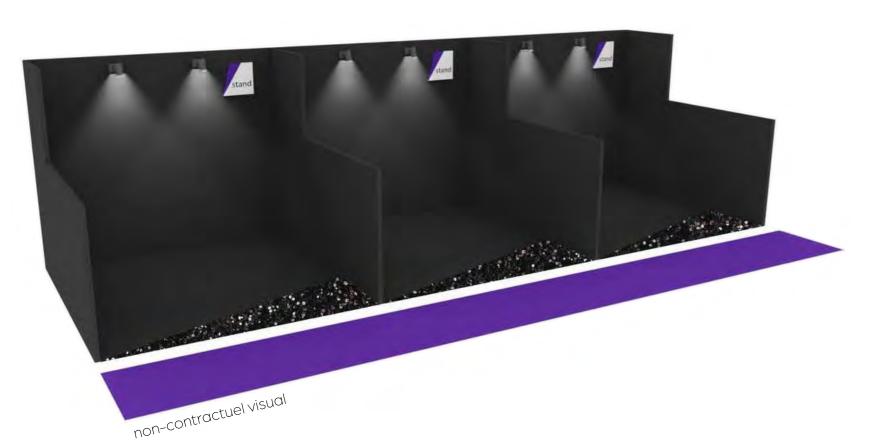

# STAND DETAILS

#### SHOWCASE DETAILS

Black and black sequined carpeting

Wooden partitions, with brushed cotton

cladding

2 electrical outlets

Sign in your name

Lighting: minimum of three spotlights

(depending on stand size)

Ground cleaning of stands

4 exhibitor badges

Booth of 7 m<sup>2</sup> : 6 160 € ex. VAT

Booth of 9 m<sup>2</sup>: 7 920 € ex. VAT

Booth of 12 m<sup>2</sup>: 10 560 € ex. VAT

Counter showcase

(H85 x L100 x D60cm, interior height 28cm)

LED strip lighting

Storage box under the showcase

A chair

Your name on the showcase

4 exhibitor badges

First showcase price : 2 500 € ex. VAT

Identical additional showcase or column (H200 x L60 x D60cm, interior height 87 cm)